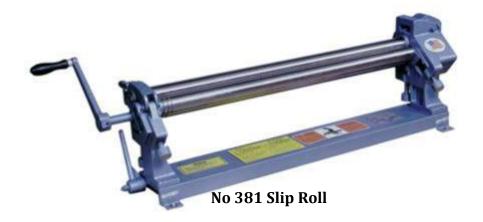

## PEXTO Model 381 MAUNUAL 35" x 22 GAUGE SLIP ROLL

2" diameter rolls of precision turned and ground high carbon steel. With wiring grooves and fully enclosed gear housings. The No. 381 Slip Roll has all (3) rolls driven. The upper roll lifts for convenient removal of workpiece. These rolls can be bench mounted, with welded steel cabinet stand is available.

| <b>SPECIFICATIONS</b> |
|-----------------------|
|-----------------------|

Maximum Capacity, Mild Steel Maximum Forming Length Roll Diameter Minimum Forming Radius Gear Ratio Wiring Grooves Shipping Weight No. 381

22 ga 36" 2" 1" Direct Drive 3/16",1/4",5/16" 245 lbs