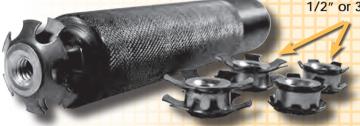

## DYN-0-LOC®

Conduit can be used to support duct sizes over 48" or smaller duct in high pressure applications. Dyn-O-Locs insert into the hollow ends of conduit to provide a means of attaching the conduit to the duct.

Dvn-O-Locs are available for use with 1/2" or 3/4" Conduit.