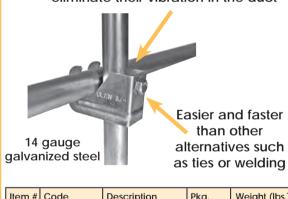

## Dyn-O-Claw now available!

The Dyn-O-Claw is designed to join conduits for more stability and to eliminate their vibration in the duct

| <u>Item #</u> | <u>Code</u> | Description     | Pkg.    | Weight (lbs.) |
|---------------|-------------|-----------------|---------|---------------|
| 21088         | DOMDOC12    | 1/2" Dyn-O-Claw | 250/Box | 40            |
| 21089         | DOMDOC34    | 3/4" Dyn-O-Claw | 200/Box | 40            |