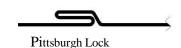

## **FLAGLER CORPORATION**

FLAGLER Model 16 Gauge Heavy Duty
Pittsburgh Machine
Forms a 1/2" Pittsburgh Lock on 16 Gauge Galvanized

This machine is designed for heavy gauge pittsburgh locks. Complete with hardened feed gauge. 3-piece roll/shaft/gear construction and calibrated dial for 16-20gauge material adjustment.