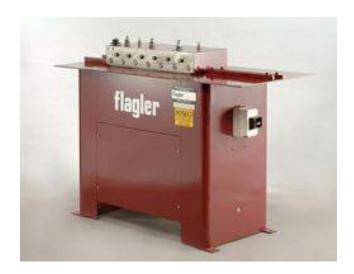

## **FLAGLER CORPORATION**

FLAGLER Model 16 Gauge Heavy Duty
Pittsburgh Machine
Forms a 1/2" Pittsburgh Lock on 16 Gauge Galvanized

This machine is designed for heavy gauge pittsburgh locks. Complete with hardened feed gauge. 3-piece roll/shaft/gear construction and calibrated dial for 16-20gauge material adjustment.

## 16 Ga Heavy Duty Pittsburgh

Capacity 16 to 20ga Depth of Pocket 1/2"

Speed Approx 45 fpm

Motor 3 HP 230/460/3/60/1800 RPM

Drive Double "V" Belts

Base Arc Welded Steel - Heavy Top Plate Dimensions 56"long x 24" wide, 41" Feed Table

Work Height 34-5/8" Weight (approx) 720 lbs.