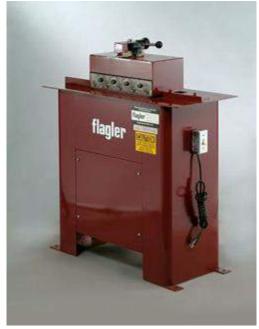

## **FLAGLER CORPORATION**

FLAGLER Model 20 Gauge Standard Pittsburgh Machine Forms a 5/16" Pittsburgh Lock on 20 Gauge Galvanized

The Flagler 20 gauge standard Pittsburgh machine is ideal for small to medium sized shops looking for a freestanding Pittsburgh machine with 20 gauge capacity. The unique Flagler design features 3 separate piece shaft design (roll, shaft ,gear) unlike competitive machine that utilize 1-piece construction which result in higher repair bills. This machine features auxiliary shafts for optional tooling and hardened feed gauges.

Pittsburgh Lock

Shown with Optional Flanging Attachment

## 20 Ga Standard Pittsburgh

Capacity Depth of Pocket Speed Motor Drive Base Dimensions Work Height Weight (approx) 20 to 26ga 5/16" Approx 23 fpm 3/4 HP 115/1/60/1800 RPM "V" Belt Arc Welded Steel - Heavy Top Plate 36"long x 16-1/2" wide, 37" Feed Table 32-5/8" 320 lbs.