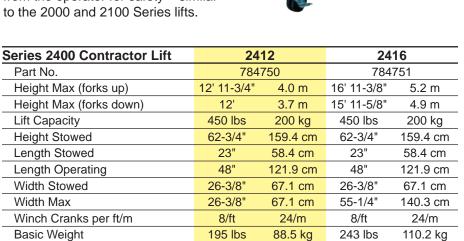

#### Series 2400 Features:

- ✓ Super Compact 12 ft (3.7 m) & 16 ft (4.9 m) lifts
- √ 450 lbs (200 kg) lift capacity
- ✓ One piece construction –no loose pieces
- Easily portable for one person operation
- ✓ Fits most SUVs and vans
- ✓ 12' 11-3/4" & 16' 11-3/8" heights when forks reversed