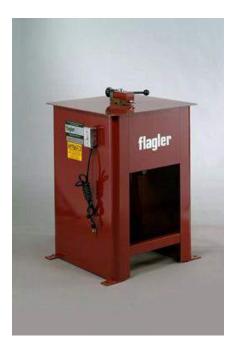

## **FLAGLER CORPORATION**

FLAGLER MODEL 16 GAUGE POWER FLANGER Turns a 3/8" High Flange on 16 Gauge Galvanized

The Flagler 16 Gauge Stand Alone Power allows shops to free up their flanging attachment on their Pittsburgh machine. Easy to operate, the machine places a 3/8"" high flange on either straight or curved pieces of sheet metal up to 16ga to 20 ga.. Powered by a 3/4 H.P. motor.

16 Ga Power Flanger

## **16ga Power Flanger**

16 to 20ga 3/8" Approx 18 fpm 3/4 HP 115/1/60/1800 RPM Chain Arc Welded Steel - Heavy Top Plate 24"long x 24" wide, 38-5/8" Feed Table 34-5/8" 185 lbs.