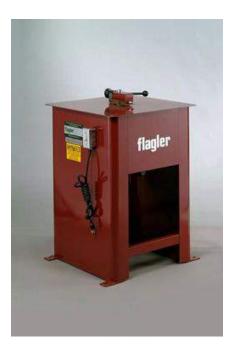

## **FLAGLER CORPORATION**

FLAGLER MODEL 18 GAUGE POWER FLANGER Turns a 1/4" High Flange on 18 Gauge Galvanized

The Flagler 18 Gauge Stand Alone Power allows shops to free up their flanging attachment on their Pittsburgh machine. Easy to operate, the machine places a 1/4" high flange on either straight or curved pieces of sheet metal up to 18ga to 22 ga. Powered by a 1/2 H.P. motor.

18 Ga Power Flanger

## **SPECIFICATIONS**

Capacity Height of Flange Speed Motor Drive Base Dimensions Work Height Weight (approx)

## **20ga Power Flanger**

18 to 22ga 1/4" Approx 18 fpm 1/2 HP 115/1/60/1800 RPM Chain Arc Welded Steel - Heavy Top Plate 24"long x 24" wide, 38-5/8" Feed Table 34-5/8" 185 lbs.