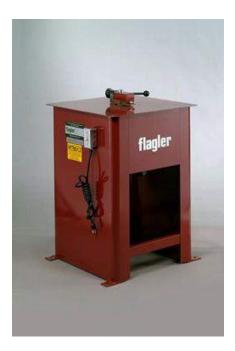

## **FLAGLER CORPORATION**

FLAGLER MODEL 20 GAUGE POWER FLANGER Turns a 7/32" High Flange on 20 Gauge Galvanized

The Flagler 20 Gauge Stand Alone Power allows shops to free up their flanging attachment on their Pittsburgh machine. Easy to operate, the machine places a 7/32" high flange on either straight or curved pieces of sheet metal up to 20ga. Powered by a 1/2 H.P. motor.

20 Ga Power Flanger

## **20ga Power Flanger**

20ga & Lighter 7/32" Approx 25 fpm 1/2 HP 115/1/60/1800 RPM Chain Arc Welded Steel - Heavy Top Plate 24"long x 24" wide, 38-5/8" Feed Table 34-5/8" 150 lbs.