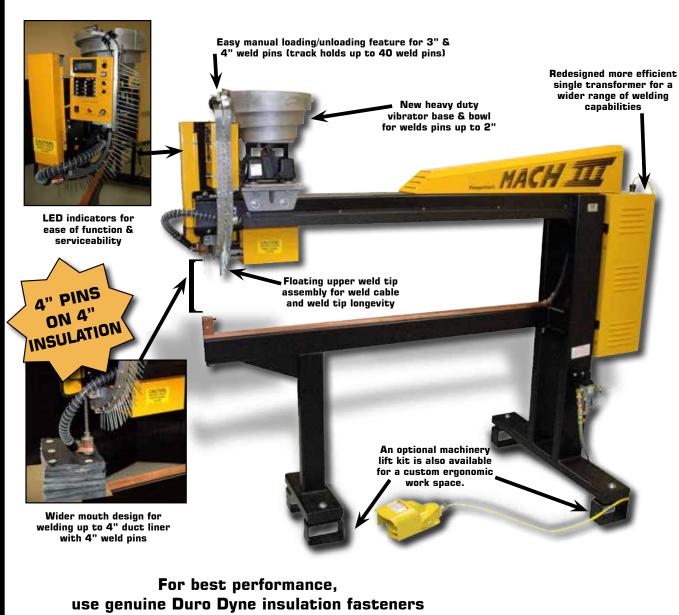

## **MODEL FG PINSPOTTER**

ITEM # 18004

The FG Mach III Pinspotter was designed utilizing the best of current technologies to provide greater power and reliability for insulation fastening. The inherent minimal material handling and the use of welded pins will insure your shop a cost efficient, quality product. Our upgraded FG Mach III machine is capable of welding pins up to 4" to address the higher R-value insulation now being specified throughout the industry. Will weld the full range of Duro Dyne pins on galvanized metal up to 18 gauge.