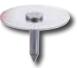

## **MODEL FG PINSPOTTER**

ITEM # 18004

The FG Mach III Pinspotter was designed utilizing the best of current technologies to provide greater power and reliability for insulation fastening. The inherent minimal material handling and the use of welded pins will insure your shop a cost efficient, quality product. Our upgraded FG Mach III machine is capable of welding pins up to 4" to address the higher R-value insulation now being specified throughout the industry. Will weld the full range of Duro Dyne pins on galvanized metal up to 18 gauge.





**PINS** 



SLOPE PINS



**TARGET PINS** 



ECONO-**POINT PINS** 



**SEAL PINS**