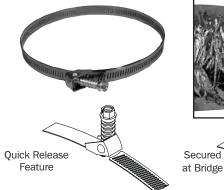

## **STAINLESS STEEL DYNA-CLAMPS**<sup>™</sup>

The Dyna-Clamp is an efficient way to secure flex or rigid round duct connections. The stainless steel band can withstand up to 60 PSI, as well as extreme temperature conditions. The band is secured in place at the bridge by a slotted hex head screw. This zinc plated carbon steel screw can be flipped up away from the band to offer a quick release when adjustments are needed. Dyna-Clamps are available in stock sizes ranging from a 7" diameter to 20". Two or more clamps can also be connected together to accommodate duct diameters over 20".