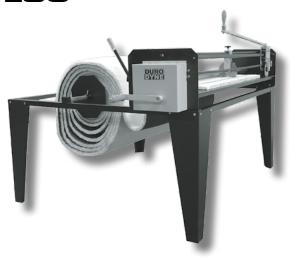

## LSU LINER SIZER FOR USE WITH 1/2 IN. TO 2 IN. LINER

The LSU Advance Liner Sizer will help size and cut duct liner more efficiently than ever thought possible with a hand operated machine. It's enhanced features, make it possible to cut cotton fiber insulations, filter media, rubberized products and other unusual materials. The cross cut and slitter blades are mechanically gear driven to spin while cutting. This spinning action shears the material to create precise cuts in the most difficult of substances.

| Item# | Code | Description                                            |
|-------|------|--------------------------------------------------------|
| 28076 | LSU  | Advanced 5ft. Insulation Cutter w/ 1 Slitting Assembly |