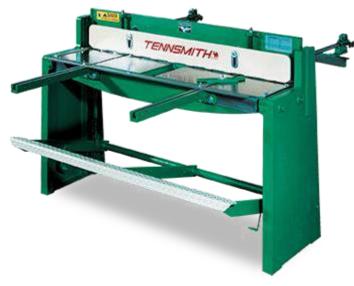

## TENNSMITH MODEL 52 4' x 16 Foot Squaring Shear

Heavy-Duty cast iron construction in the frame, bed and cutter head assemblies ensure precision shearing and rugged construction. The shear bed is machined and then surface ground to high tolerances to ensure an accurate working surface. High carbon, high chromium steel, tri-action provide maximum material penetration with minimum effort.

Model 52 Foot Squaring Shear

52

16 ga.

20 ga.

52 <del>¼</del>"

Bar-Type

61x36x42in. 950 lbs

30"

## Specifications

Maximum Shearing Capacity, Mild Steel
304 Stainless Steel
Maximum Cutting Length
Backgauge Range
Holddown
Overall Dimensions, Less Gauges, LxWxH

Shipping Weight, Vary w/options

## STANDARD EQUIPMENT

Heavy Cast Iron Construction
High Carbon/High Chrome Blades
Blade Clearance Readily Adjustable via Table Positioning Bolts
Rear Operated Manual Backgauge w/ Scale Readout
Front Extension Arms with Stop(For Front Gauging)
Bevel Gauge
Graduated Side Gauges
Foot Control
Finger Guard with Neoprene Padded Holddown Feet
Precision Machined Table with Hand-well