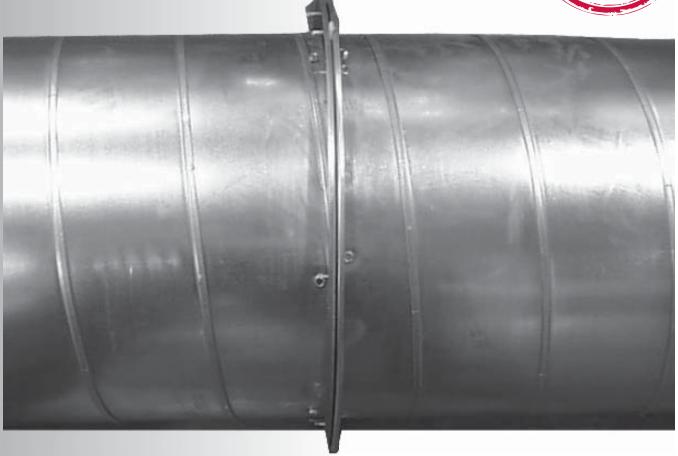

# **Round Duct Connection System**

#### BASIC USE

The ECONO*flange* connection system was designed as an alternative to Ductmate's proprietary round self-sealing system; Spiralmate. The user friendly design paired with its excellent performance makes ECONO*flange* the most cost-effective round flange connection on the market.

#### PACKAGING INFORMATION

The ECONO flange connection system is sold in single rings.