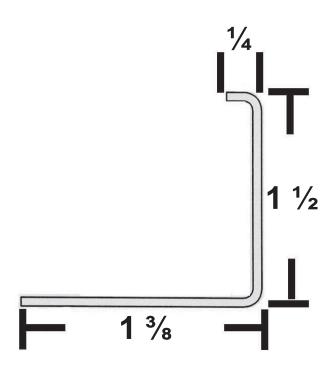

#### Sizes

18 gauge cold-formed, hot-dipped galvanized steel is available for sizes 8" - 48".

16 gauge cold-formed, hot-dipped galvanized steel is available for sizes 50" - 72".