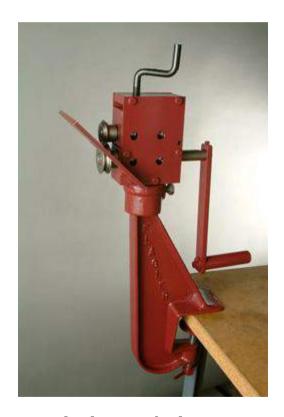

#### FLAGLER HAND FLANGER

The Flagler Hand Flanger turns a 7/32" high flange on the inside or outside radii as small as 1-3/4". 20 gauge or lighter capacity. Releasing top roll for the removal of a closed flange. The included bench stand clamps to any shop work table and can be operated either right or left handed Self aligning guide roll turns a perfect 7/32" flange on 20 gauge mild steel.

Flagler Hand Flanger