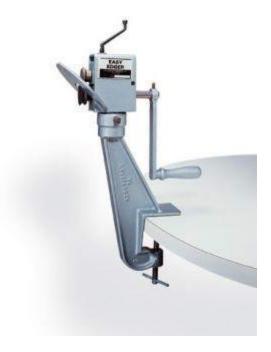

### LOCKFOMER MODEL 650 EASY EDGER

Lockformer Easy Edger turns perfect flanges on elbows or other curved fittings as fast as you can notch them. Self aligning guide roll turns a perfect 7/32" flange on 20 gauge mild steel. Includes bench stand.

Lockformer Model 650 Easy Edger with Stand