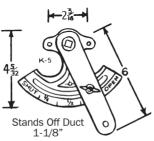

## 1/2" QUADRANT SETS (FOR DAMPERS UP TO 30")

| 1/2" QUADRANT SETS      |       |                                                                      |  |
|-------------------------|-------|----------------------------------------------------------------------|--|
| ITEM#                   | MODEL | SET CONSISTS OF:                                                     |  |
| 8052                    | KS12  | K-5 quadrant; KP-10R round end<br>bearing; KP-10S square end bearing |  |
| Packed 1 Set Per Carton |       |                                                                      |  |
| 8060                    | K5    | 1/2" quadrant only                                                   |  |
| Packed 100 per Carton   |       |                                                                      |  |