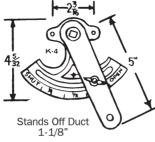

## 3/8" QUADRANT SETS (FOR DAMPERS UP TO 20")

| 3/8" QUADRANT SETS      |        |                                                                                 |  |
|-------------------------|--------|---------------------------------------------------------------------------------|--|
| ITEM#                   | MODEL  | SET CONSISTS OF:                                                                |  |
| 8050                    | KS38   | K-4 quadrant; KP-9R round end bearing;<br>KP-9S square end bearing              |  |
| 8051                    | KS385  | K-4 quadrant; KP-7 spring loc bearing;<br>KP-9S long square end bearing         |  |
| 8049                    | KS385L | K-4 quadrant; KP-7L long spring loc bear-<br>ing; KP-9L long square end bearing |  |
| Packed 1 Set Per Carton |        |                                                                                 |  |
| 8059                    | K4     | 3/8" quadrant only                                                              |  |
| Packed 100 per Carton   |        |                                                                                 |  |