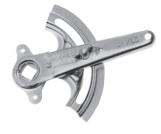

## QUADLINE DAMPER QUADRANTS SETS AND PARTS

These heavy gauge plated steel quadrants are designed with excellent handle action as well as quick wing nut adjustment and locking of the damper. The frame is marked to show the exact position of the damper. For use on square or round ducts.

## 1/2" QUADRANT SETS (FOR DAMPERS UP TO 30")

| 1/2" QUADRANT SETS      |       |                                                                      |  |
|-------------------------|-------|----------------------------------------------------------------------|--|
| ITEM#                   | MODEL | SET CONSISTS OF:                                                     |  |
| 8052                    | KS12  | K-5 quadrant; KP-10R round end<br>bearing; KP-10S square end bearing |  |
| Packed 1 Set Per Carton |       |                                                                      |  |
| 8060                    | K5    | 1/2" quadrant only                                                   |  |
| Packed 100 per Carton   |       |                                                                      |  |