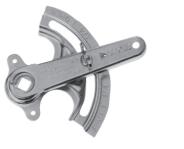

## QUADLINE DAMPER QUADRANTS SETS AND PARTS

These heavy gauge plated steel quadrants are designed with excellent handle action as well as quick wing nut adjustment and locking of the damper. The frame is marked to show the exact position of the damper. For use on square or round ducts.

## 3/8" QUADRANT SETS (FOR DAMPERS UP TO 20")

| 3/8" QUADRANT SETS      |        |                                                                                 |  |
|-------------------------|--------|---------------------------------------------------------------------------------|--|
| ITEM#                   | MODEL  | SET CONSISTS OF:                                                                |  |
| 8050                    | KS38   | K-4 quadrant; KP-9R round end bearing;<br>KP-9S square end bearing              |  |
| 8051                    | KS385  | K-4 quadrant; KP-7 spring loc bearing;<br>KP-9S long square end bearing         |  |
| 8049                    | KS385L | K-4 quadrant; KP-7L long spring loc bear-<br>ing; KP-9L long square end bearing |  |
| Packed 1 Set Per Carton |        |                                                                                 |  |
| 8059                    | K4     | 3/8" quadrant only                                                              |  |
| Packed 100 per Carton   |        |                                                                                 |  |