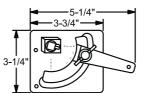

## 3/8" "WEDGE-LOC®" REGULATOR SETS (FOR DAMPERS UP TO 20")

This attractive rectangular regulator features exclusive "Wedge Loc" action which firmly locks the bearing to the regulator handle when the damper is set – preventing rattling. Heavy construction, minimum air leakage and easy adjustability make this ideal for large dampers in round or square ducts.