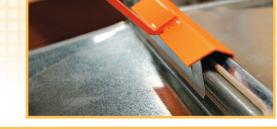

## **CLEAT TOOL**

Install the finishing cleat quickly and easily with the Universal Magnetic Cleat Tool. The tool pulls the ductwork tight while installing the cleat and creating a quick, easy and clean seal on all size duct connections.

## **FEATURES:**

- 2 magnets on tool
- Installs all style Duro Dyne cleats
- High Visibility Yellow to easily find the tool you need
- New lightweight design
- End of the tool handle aids in removal of cleat from duct