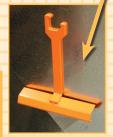

## **CLEAT TOOL**

Install the finishing cleat quickly and easily with the Universal Magnetic Cleat Tool. The tool pulls the ductwork tight while installing the cleat and creating a quick, easy and clean seal on all size duct connections.

## **FEATURES:**

- 2 magnets on tool
- Installs all style Duro Dyne cleats
- High Visibility Yellow to easily find the tool you need
- New lightweight design
- End of the tool handle aids in removal of cleat from duct