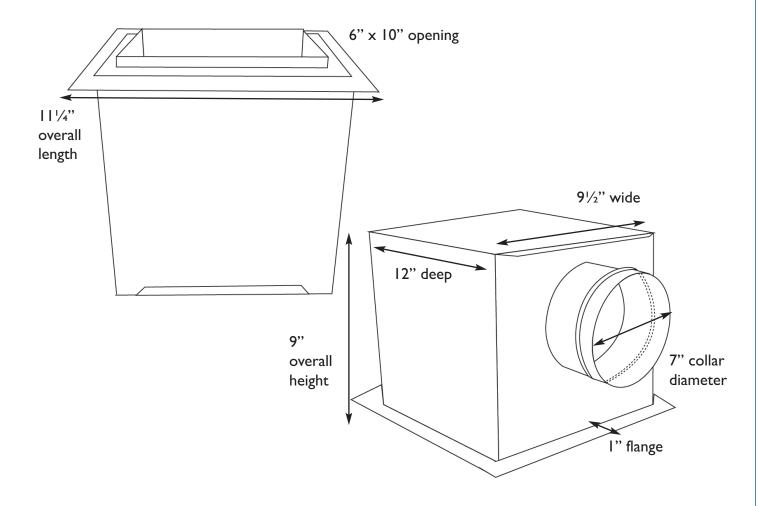

## INSULATED CEILING BOX with END OUTLET (MODEL NO: 85E, 6×10×7)

## NOTES

- Material: Hot dipped galvanized steel per ASTM A653 CS Type B
- Gauge: Box 30 Ga (.012); Collar 28 Ga (.015)
- 21/2" outboard flange, 1/2" drywall flange
- 3" Long Collar with Bead

- Liner available in R4, R6 and R8
- R4 (1"), R6 (1 1/2"), or R8 (2") Insulation
- Other sizes available by request (collar, outlet size, and insulation); consult factory for further details