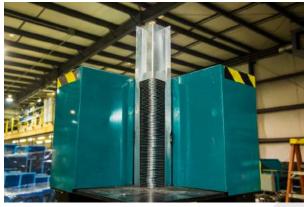

Step 3: To replace the top chute, remove the two bolts holding it in place. Then pull up to release the top chute.

Step 4: Install the new Strap-Pak™
Cornermatic top chute by sliding it into place and install bolts and tighten.
Refer to *Figure A* below for correct bracket alignment and orientation.

Step 5: Reinstall the top cover and secure it with the two original bolts.

Step 6: To replace the bottom chute, remove the four bolts holding it in place and slide out the bottom chute.

Step 7: Install the new Strap-Pak™
Cornermatic bottom chute by sliding it into place. After the chute is in place insert 4 perimeter bolts and tighten to secure the chute to the machine.