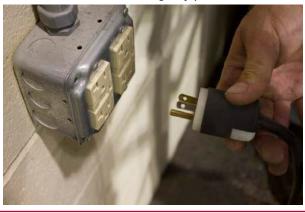

Step 9: To finish the installation, plug in and turn on the power as well the air pressure. Test the machine to ensure proper opperation.