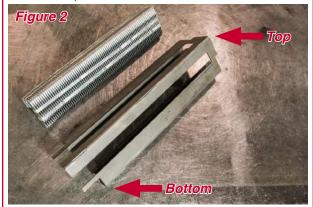

#### **Cornermatic® Plus Installation Guide**

Step 1: Begin by unplugging the power to ensure the machine is off before removing any parts.

Step 2: Slide the new Strap-Pak insert all of the way into the Cornermatic Plus machine see Figure 2 for proper orientation. Remove a banded stack of Strap-Pak corners from the Master Carton and slide them into the Cornermatic Plus machine. Once in place simply cut the four bands and pull them free.