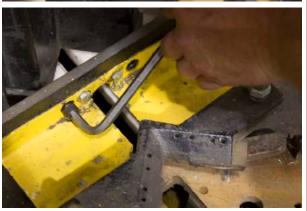

Step 5: Reinstall the top cover and secure it with the two original bolts.

Step 6: To replace the bottom chute, remove the four bolts holding it in place and slide out the bottom chute.

Step 7: Install the new Strap-Pak™
Cornermatic bottom chute by sliding it into place. After the chute is in place insert 4 perimeter bolts and tighten to secure the chute to the machine.