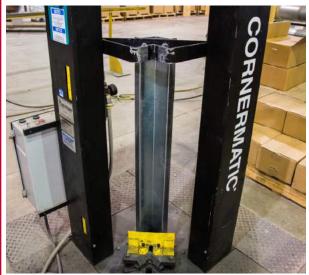

#### **Cornermatic® Plus Installation Guide**

Step 1: Begin by unplugging the power to ensure the machine is off before removing any parts.

Step 2: Slide the new Strap-Pak insert all of the way into the Cornermatic Plus machine see Figure 2 for proper orientation. Remove a banded stack of Strap-Pak corners from the Master Carton and slide them into the Cornermatic Plus machine. Once in place simply cut the four bands and pull them free.