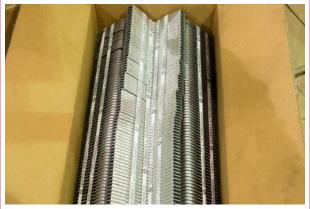

Step 8: Remove a banded stack of Strap-Pak™ corners from the Master Carton and slide them into place on both the upper and lower chutes. Once in place simply cut the four bands on each stack and pull them free.