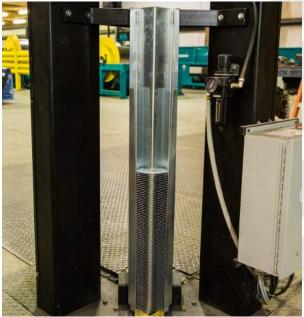

#### **Cornermatic® Plus Installation Guide**

Step 1: Begin by unplugging the power to ensure the machine is off before removing any parts.

Step 2: Slide the new Strap-Pak insert all of the way into the Cornermatic Plus machine see Figure 2 for proper orientation. Remove a banded stack of Strap-Pak corners from the Master Carton and slide them into the Cornermatic Plus machine. Once in place simply cut the four bands and pull them free.