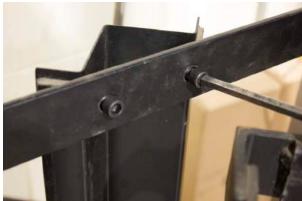

Step 3: To replace the top chute, remove the two bolts holding it in place. Then pull up to release the top chute.

Step 4: Install the new Strap-Pak™
Cornermatic top chute by sliding it into place and install bolts and tighten.
Refer to *Figure A* below for correct bracket alignment and orientation.