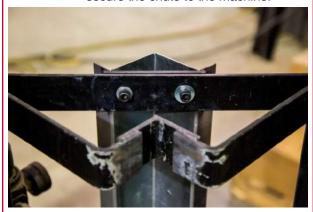

Step 3: To replace the top chute, remove the two bolts holding it in place. Then pull up to release the top chute.

Step 4: Install the new Strap-Pak™
Cornermatic top chute by sliding it into place and install bolts and tighten.
Refer to *Figure A* below for correct bracket alignment and orientation.

Step 5: Reinstall the top cover and secure it with the two original bolts.

Step 6: To replace the bottom chute, remove the four bolts holding it in place and slide out the bottom chute.

Step 7: Install the new Strap-Pak™
Cornermatic bottom chute by sliding it into place. After the chute is in place insert 4 perimeter bolts and tighten to secure the chute to the machine.