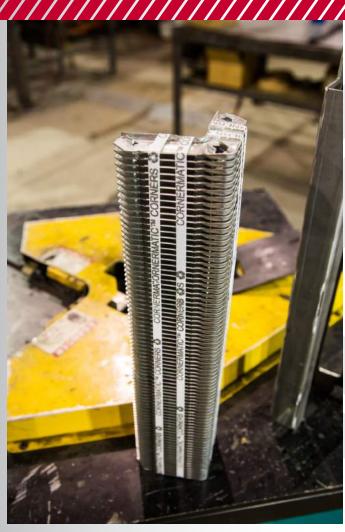

Step 8: Remove a banded stack of Strap-Pak™ corners from the Master Carton and slide them into place on both the upper and lower chutes. Once in place simply cut the four bands on each stack and pull them free.