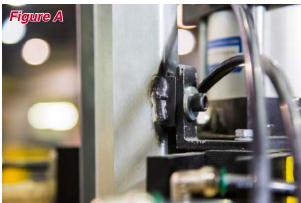

Step 3: To replace the top chute, remove the two bolts holding it in place. Then pull up to release the top chute.

Step 4: Install the new Strap-Pak™
Cornermatic top chute by sliding it into place and install bolts and tighten.
Refer to *Figure A* below for correct bracket alignment and orientation.