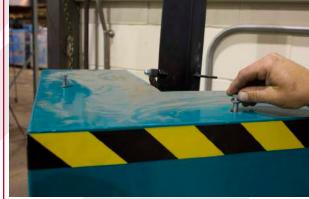

Step 8: Remove a banded stack of Strap-Pak™ corners from the Master Carton and slide them into place on both the upper and lower chutes. Once in place simply cut the four bands on each stack and pull them free.