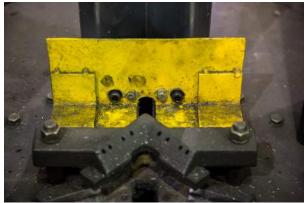

Step 3: To replace the top chute, remove the two bolts holding it in place. Then pull up to release the top chute.

Step 4: Install the new Strap-Pak™
Cornermatic top chute by sliding it into place and install bolts and tighten.
Refer to *Figure A* below for correct bracket alignment and orientation.