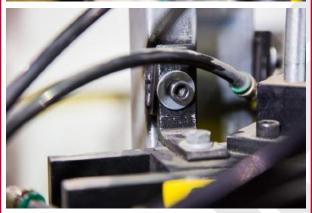

#### **Cornermatic® Plus Installation Guide**

Step 1: Begin by unplugging the power to ensure the machine is off before removing any parts.

Step 2: Slide the new Strap-Pak insert all of the way into the Cornermatic Plus machine see Figure 2 for proper orientation. Remove a banded stack of Strap-Pak corners from the Master Carton and slide them into the Cornermatic Plus machine. Once in place simply cut the four bands and pull them free.