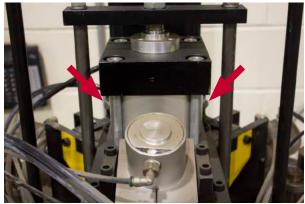

Step 3: To replace the top chute, remove the two bolts holding it in place. Then pull up to release the top chute.

Step 4: Install the new Strap-Pak™
Cornermatic top chute by sliding it into place and install bolts and tighten.
Refer to *Figure A* below for correct bracket alignment and orientation.