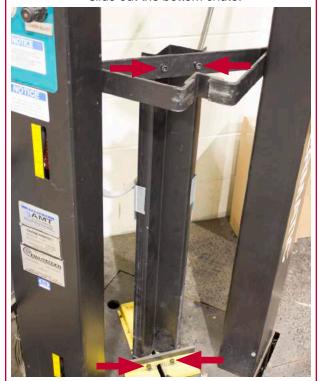

Step 3: To replace the top chute, remove the two bolts holding it in place. Then pull up to release the top chute.

Step 4: Install the new Strap-Pak™
Cornermatic top chute by sliding it into place and install bolts and tighten.
Refer to *Figure A* below for correct bracket alignment and orientation.

Step 5: Reinstall the top cover and secure it with the two original bolts.

Step 6: To replace the bottom chute, remove the four bolts holding it in place and slide out the bottom chute.

Step 7: Install the new Strap-Pak™
Cornermatic bottom chute by sliding it into place. After the chute is in place insert 4 perimeter bolts and tighten to secure the chute to the machine.