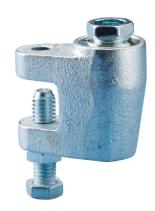

## **CADDY ROD LOCK Beam Clamps**

CADDY ROD LOCK Beam Clamp, Thick Flange

Pentair products shall be installed and used only as indicated in Pentair's product instruction sheets and training materials. Instruction sheets are available at erico.pentair.com and from your Pentair customer service representative. Improper installation, misuse, misapplication or other failure to completely follow Pentair's instructions and warnings may cause product malfunction, property damage, serious bodily injury and death and/or void your warranty.