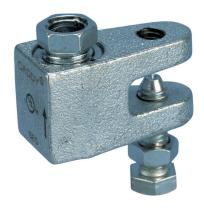

## **CADDY ROD LOCK Beam Clamps**

CADDY ROD LOCK Beam Clamp, Thick Flange

Pentair products shall be installed and used only as indicated in Pentair's product instruction sheets and training materials. Instruction sheets are available at erico.pentair.com and from your Pentair customer service representative. Improper installation, misuse, misapplication or other failure to completely follow Pentair's instructions and warnings may cause product malfunction, property damage, serious bodily injury and death and/or void your warranty.