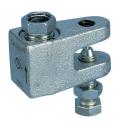

## **CADDY ROD LOCK Beam Clamps**

CADDY ROD LOCK Beam Clamp, Thick Flange

Pentair products shall be installed and used only as indicated in Pentair's product instruction sheets and training materials. Instruction sheets are available at erico.pentair.com and from your Pentair customer service representative. Improper installation, misuse, misapplication or other failure to completely follow Pentair's instructions and warnings may cause product malfunction, property damage, serious bodily injury and death and/or void your warranty.