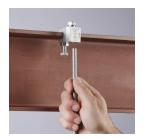

## **CADDY ROD LOCK Beam Clamps**

CADDY ROD LOCK Beam Clamp, Thick Flange

Pentair products shall be installed and used only as indicated in Pentair's product instruction sheets and training materials. Instruction sheets are available at erico.pentair.com and from your Pentair customer service representative. Improper installation, misuse, misapplication or other failure to completely follow Pentair's instructions and warnings may cause product malfunction, property damage, serious bodily injury and death and/or void your warranty.