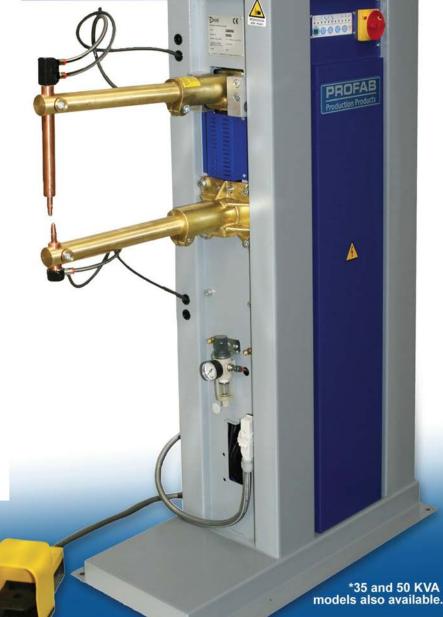

Air operated rocker arm resistance spotwelder with electric foot pedal control

Arms adjust 18" to 27"

Upper and lower arms use 1" OD barrel tip holders at 90 and/or 45 degrees

Uses standard Morse 1 tapered tips

Water-cooled transformer, arms and tip holders

Safety thermostats

Air regulator with moisture trap

220 volt 1PH electrics

Dimensions: 40"1 x 12"w x 50"h Weight: 300 lbs. (425 lbs. crated)

Capacity: 2 pcs 14 gauge