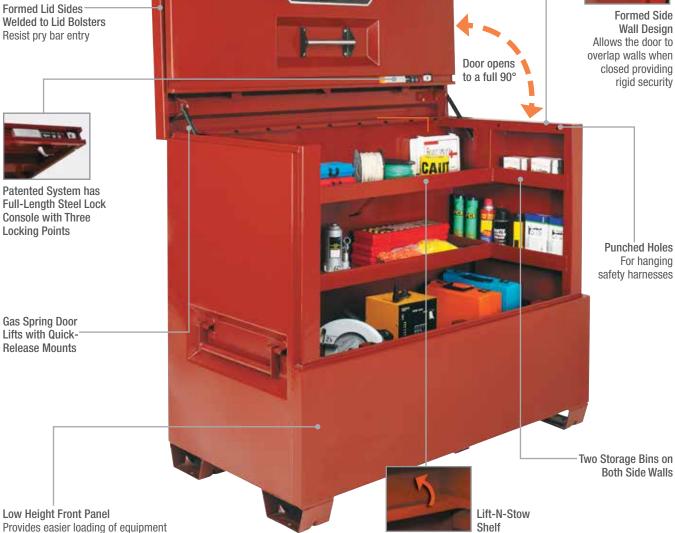

## **PIANO BOXES**

The perfect combination of storage space, organization, and security, the world renowned JOBOX Piano Box is a job site must-have. Two storage bins on both side walls and the JOBOX Lift-n-Stow Shelf give you room to store any item, while the Site-Vault<sup>™</sup> lock system ensures that your valuables remain safe and secure.

Staked & Welded Hinge

Heavily Reinforced Lid

Gas-Spring

Site-Vault™

Grip-Rite<sup>™</sup>

Recessed

Handles

Security System

Lifting Channel

Patented System has Full-Length Steel Lock Console with Three Locking Points

Gas Spring Door Lifts with Quick-**Release Mounts** 

| Catalog No. | Length | Width | Height | Shipping Cu. Ft.   | Approx. Shipping Wt. |
|-------------|--------|-------|--------|--------------------|----------------------|
| 1-681990    | 48 in  | 31 in | 50 in  | 49 ft <sup>3</sup> | 286 lb               |
| 1-682990    | 60 in  | 31 in | 50 in  | 60 ft <sup>3</sup> | 326 lb               |
| 1-688990    | 60 in  | 31 in | 38 in  | 45 ft <sup>3</sup> | 283 lb               |
| 1-689990    | 74 in  | 31 in | 50 in  | 73 ft <sup>3</sup> | 423 lb               |