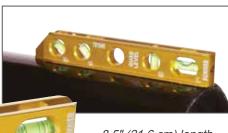

8.5" (21.6 cm) length

Œ

- Rugged die cast aluminum
- ✓ 0°, 45°, 90° acrylic vials
- Grooved base that fits on pipe and conduit
- 10" / 25 cm torpedo level
- ✓ .0005"/inch (0.5mm/m) accuracy
- Earthen magnetic base