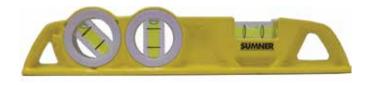

Can be used with a plumb bob.

A twin vial level constructed of tough ABS and aluminum frame, the strong magnetic base makes this pocket-size level great for many tasks.

()

Level pipe for fit-up

This is a tough, anodized aluminum level with a magnetic base and four vials (0°, 30°, 45°, 90°). A "v" cut into the base makes the Quad Level great for pipe and conduit work.

8.5" (21.6 cm) length

Œ

- Rugged die cast aluminum
- ✓ 0°, 45°, 90° acrylic vials
- Grooved base that fits on pipe and conduit
- 10" / 25 cm torpedo level
- ✓ .0005"/inch (0.5mm/m) accuracy
- Earthen magnetic base