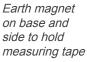

8.5" (21.6 cm) length

Œ

- Rugged die cast aluminum
- ✓ 0°, 45°, 90° acrylic vials
- Grooved base that fits on pipe and conduit
- 10" / 25 cm torpedo level
- ✓ .0005"/inch (0.5mm/m) accuracy
- Earthen magnetic base