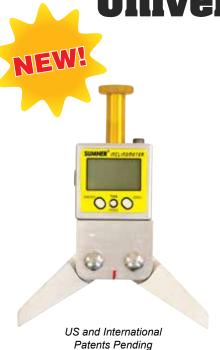

## **Universal Center Punch**

(PN 784590)

The Sumner Universal Center Punch has arms which are joined and adjust to pipe circumferences from as small as 4" diameter to whatever pipe or tank size you wish to work on. The Universal Center Punch has the same features found on Sumner's Center Punch with unlimited capacity. Magnetic arms attach to the steel surface to assure accurate location when using the punch's spring loaded striking hammer. The center punch comes with a detachable digital gage with a magnetic base for additional leveling applications. The gage can be zeroed out and used as an angle finder during fabrication.

- ✓ Adjustable arms accommodate 4" to any size steel pipe or tank
- ✓ Magnetic base
- Push button spring loaded striking hammer
- Removeable digital gage with magnetic base
- ✓ Alignment marks for centering
- Digital gage can be used as angle finder