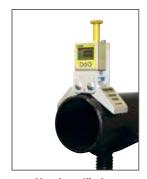

## **Universal Center Punch**

(PN 784590)

The Sumner Universal Center Punch has arms which are joined and adjust to pipe circumferences from as small as 4" diameter to whatever pipe or tank size you wish to work on. The Universal Center Punch has the same features found on Sumner's Center Punch with unlimited capacity. Magnetic arms attach to the steel surface to assure accurate location when using the punch's spring loaded striking hammer. The center punch comes with a detachable digital gage with a magnetic base for additional leveling applications. The gage can be zeroed out and used as an angle finder during fabrication.

Used on 4" pipe

(

Used on 36" pipe