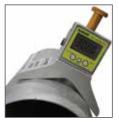

pring-loaded striking hammer
- ✓ Magnetic base
- Removable gage with magnetic base
- √ 4 8" Capacity

Center head with magnetic alumnimun base can be used on the circumference of pipe or tanks. Digital gage provides highly visible, accurate reading when establishing a centerline. Built in spring loaded hardened striking pin marks location with the push of a button. Detachable digital gage comes with a magnetic base for additional leveling applications. Plus, digital gage doubles as an angle finder and can be zeroed out during fabrication.

(PN 784520

|        |              | Weight |      |
|--------|--------------|--------|------|
| Part # | Description  | lb     | kg   |
| 784520 | Center Punch | 1.85   | 0.84 |
| 779546 | Inclinometer | 0.6    | 0.28 |





Push Button spring-loaded



Magnetic base



Alignment indicator



Gage with magnetic base

## **Universal Center Punch**

(PN 784590)



The Sumner Universal Center Punch has arms which are joined and adjust to pipe circumferences from as small as 4" diameter to whatever pipe or tank size you wish to work on. The Universal Center Punch has the same features found on Sumner's Center Punch with unlimited capacity. Magnetic arms attach to the steel surface to assure accurate location when using the punch's spring loaded striking hammer. The center punch comes with a detachable digital gage with a magnetic base for additional leveling applications. The gage can be zeroed out and used as an angle finder during fabrication.

- ✓ Adjustable arms accommodate 4" to any size steel pipe or tank
- ✓ Magnetic base
- Push butt