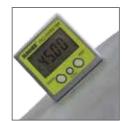

## **Center Punch**

SUMMER

A Southwire Company

- ✓ Easy to read digital gage
- ✓ Spring-loaded striking hammer
- ✓ Magnetic base
- Removable gage with magnetic base
- √ 4 8" Capacity

Center head with magnetic alumnimun base can be used on the circumference of pipe or tanks. Digital gage provides highly visible, accurate reading when establishing a centerline. Built in spring loaded hardened striking pin marks location with the push of a button. Detachable digital gage comes with a magnetic base for additional leveling applications. Plus, digital gage doubles as an angle finder and can be zeroed out during fabrication.

Push Button spring-loaded

Magnetic base

Alignment indicator

Gage with magnetic base