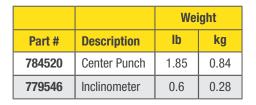

(PN 784520

|        |              | Weight |      |
|--------|--------------|--------|------|
| Part # | Description  | lb     | kg   |
| 784520 | Center Punch | 1.85   | 0.84 |
| 779546 | Inclinometer | 0.6    | 0.28 |