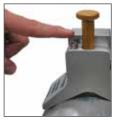

Push Button spring-loaded

Magnetic base

Alignment indicator

Gage with magnetic base