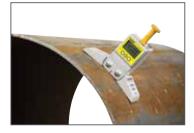

## **Center Punch**

SUMMER

A Southwire Company

- ✓ Easy to read digital gage
- ✓ Spring-loaded striking hammer
- ✓ Magnetic base
- Removable gage with magnetic base
- √ 4 8" Capacity

Center head with magnetic alumnimun base can be used on the circumference of pipe or tanks. Digital gage provides highly visible, accurate reading when establishing a centerline. Built in spring loaded hardened striking pin marks location with the push of a button. Detachable digital gage comes with a magnetic base for additional leveling applications. Plus, digital gage doubles as an angle finder and can be zeroed out during fabrication.

Push Button spring-loaded

Magnetic base

Alignment indicator

Gage with magnetic base