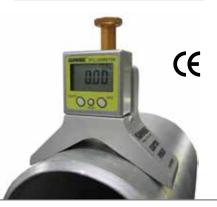

## **Center Punch**

SUMMER

A Southwire Company

- ✓ Easy to read digital gage
- ✓ Spring-loaded striking hammer
- ✓ Magnetic base
- Removable gage with magnetic base
- √ 4 8" Capacity

Center head with magnetic alumnimun base can be used on the circumference of pipe or tanks. Digital gage provides highly visible, accurate reading when establishing a centerline. Built in spring loaded hardened striking pin marks location with the push of a button. Detachable digital gage comes with a magnetic base for additional leveling applications. Plus, digital gage doubles as an angle finder and can be zeroed out during fabrication.