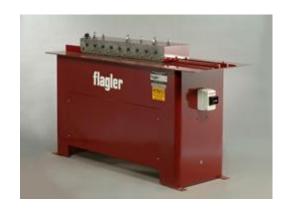

## FLAGLER CORPORATION

FLAGLER Model 20 Gauge High Speed
Button Lock Machine (#30-000)
Forms a Female and Male Button Lock on 20 Gauge Galvanized

The Flagler 20 gauge High Speed Button Punch Snap Lock machine outperforms and outlasts the competition. The only machine on the market that can form 20-30 gauge galvanized steel at 100 fpm. This machine features inboard female button lock rolls and outboard male button lock rolls. The female rolls feature a calibrated dial at the last forming station for gauge adjustment. The male button lock rolls feature replaceable tool bits. Female lock uses approximately 1-3/8" material.

## **High-Speed Button Lock**

20 ga 1/2" 100 fpm 5HP 230/460/3/60 1800 RPM Double Matched V-Belt Arc Welded Steel. Heavy Top Plate 69"L x 24"W x 42"H 35-1/8" 1-3/4"" 1 to 1 1000 lbs