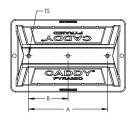

Material: Polyethylene, Polypropylene, Stainless Steel 18-8 (EN 1.4305) Temperature: -50 to 150 °F Static Load Safety Factor: 3:1

| Part Number | L1<br>(") | L2<br>(") | H<br>(") | W<br>(") | TS<br>(UNC) | Number<br>of Holes | A<br>(") | B<br>(") | Surface<br>Area<br>(in²) | F<br>(lb) |
|-------------|-----------|-----------|----------|----------|-------------|--------------------|----------|----------|--------------------------|-----------|
| PBU6        | 5 1/2     | 8         | 4        | 6        | 3/8         | 3                  | 4.5      | 2 1/4    | 41                       | 300       |
| PBU10       | 10        | 12 1/2    | 4        | 8        | 3/8         | 2                  | 8.6      | -        | 92                       | 1,000     |
| PBU16       | 16        | 19        | 4        | 8        | 3/8         | 2                  | 6.5      | -        | 142                      | 1,500     |