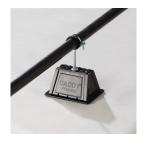

## **CADDY PYRAMID Universal Support**

- Captive stainless steel nuts allow for custom attachment methods to the support base including easy attachment of stainless steel strut, threaded rod or other project-specific hardware
- Foam bottom offers low abrasion interface for better roof membrane protection
- Compatible with roof surfaces including single ply, bituminous, metal and spray foam
- Provides superior load distribution, even with varying rooftop surfaces
- Multiple sizes and load ratings offer the ability to tailor the solution to the application
- Base is manufactured from UV-stabilized thermoplastic material
- Supports green building requirements; thermoplastic bases are made from recycled material and can contribute to earning LEED credits