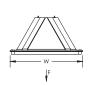

Material: Polyethylene, Polypropylene, Stainless Steel 18-8 (EN 1.4305) Temperature: -50 to 150 °F Static Load Safety Factor: 3:1

| Part Number | L1<br>(") | L2<br>(") | H<br>(") | W<br>(") | TS<br>(UNC) | Number<br>of Holes | A<br>(") | B<br>(") | Surface<br>Area<br>(in²) | F<br>(lb) |
|-------------|-----------|-----------|----------|----------|-------------|--------------------|----------|----------|--------------------------|-----------|
| PBU6        | 5 1/2     | 8         | 4        | 6        | 3/8         | 3                  | 4.5      | 2 1/4    | 41                       | 300       |
| PBU10       | 10        | 12 1/2    | 4        | 8        | 3/8         | 2                  | 8.6      | -        | 92                       | 1,000     |
| PBU16       | 16        | 19        | 4        | 8        | 3/8         | 2                  | 6.5      | -        | 142                      | 1,500     |