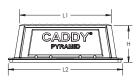

Material: Polyethylene, Polypropylene, Stainless Steel 18-8 (EN 1.4305) Temperature: -50 to 150 °F Static Load Safety Factor: 3:1

| Part Number | L1<br>(") | L2<br>(") | H<br>(") | W<br>(") | TS<br>(UNC) | Number<br>of Holes | A<br>(") | B<br>(") | Surface<br>Area<br>(in²) | F<br>(lb) |
|-------------|-----------|-----------|----------|----------|-------------|--------------------|----------|----------|--------------------------|-----------|
| PBU6        | 5 1/2     | 8         | 4        | 6        | 3/8         | 3                  | 4.5      | 2 1/4    | 41                       | 300       |
| PBU10       | 10        | 12 1/2    | 4        | 8        | 3/8         | 2                  | 8.6      | -        | 92                       | 1,000     |
| PBU16       | 16        | 19        | 4        | 8        | 3/8         | 2                  | 6.5      | -        | 142                      | 1,500     |