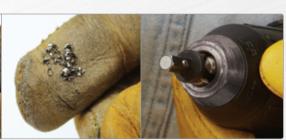

Malco Zip-in and Bit-Tip screws.

- Reversible design offers quick convenience of changing hex tip size while shaft is still engaged in drill or driver chuck.
- An accessible "Easy Clean Magnet" requires just a swipe with glove or cloth to clear any metal shavings and ensure that engagement of your Zip-in or Bit-Tip hex head is never compromised and always seats flush.
- Tested torque of the reversible hex chuck driver design is equal to one-piece drivers.
- And you pay less per hex size versus separate chuck driver sizes of comparable length!

Quickly Reversible

One-Piece Strength

Easily Remove Metal Shavings from Magnetic Tip