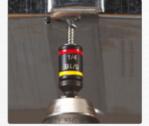

Malco Zip-in and Bit-Tip screws.

- Reversible design offers quick convenience of changing hex tip size while shaft is still engaged in drill or driver chuck.
- An accessible "Easy Clean Magnet" requires just a swipe with glove or cloth to clear any metal shavings and ensure that engagement of your Zip-in or Bit-Tip hex head is never compromised and always seats flush.
- Tested torque of the reversible hex chuck driver design is equal to one-piece drivers.
- And you pay less per hex size versus separate chuck driver sizes of comparable length!

Quickly Reversible

One-Piece Strength

Easily Remove Metal Shavings from Magnetic Tip