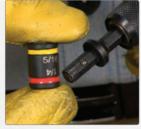

Quickly Reversible

One-Piece Strength

Easily Remove Metal Shavings from Magnetic Tip