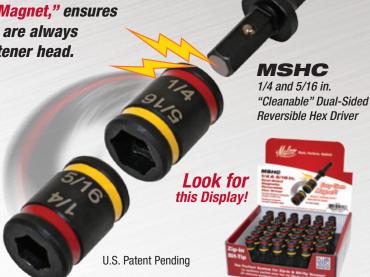

## BREAK THE UGH

Dual-Sided Reversible Hex Driver with Easy Clean Magnet

Scan the QR code with your Smart Phone for a quick video!

## Malco's Exclusive

double-duty chuck driver with "Easy Clean Magnet," ensures that every-day-use 1/4" & 5/16" Hex Drives are always close at hand and positively engage the fastener head. It's the PERFECT SYSTEM when paired with

## "Cleanable" Dual-Sided Reversible Hex Driver

| Catalog<br>Number | Description                      | Hex Opening                   | Insert Diameter   | Nose Diameter | Overall Length |
|-------------------|----------------------------------|-------------------------------|-------------------|---------------|----------------|
| MSHC              | Cleanable, Reversible Hex Driver | Red 1/4 in. / Yellow 5/16 in. | 1/4 in. Hex Chuck | 1/2 in.       | 2 in.          |