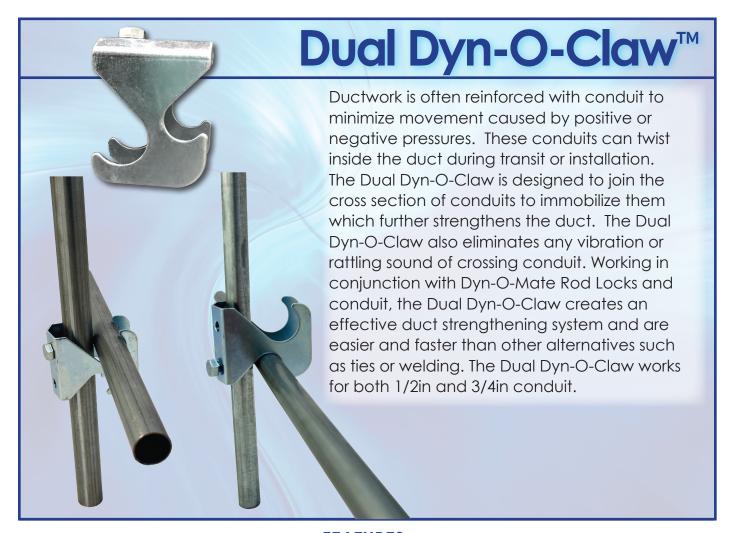

## **FEATURES**

- Works for both 1/2" and 3/4" conduit
- Manufactured from 14 gauge galvanized steel
- Steel bolt secures the Dyn-O-Claw onto the Conduit

| Ordering Information |             |                               |                 |               |
|----------------------|-------------|-------------------------------|-----------------|---------------|
| <u>Item #</u>        | <u>Code</u> | <u>Description</u>            | <u>Quantity</u> | Weight (Ibs.) |
| 21298                | DOMOC1234   | Dual Dyn-O-Claw 1/2in & 3/4in | 250/box         | 53.75 lbs.    |