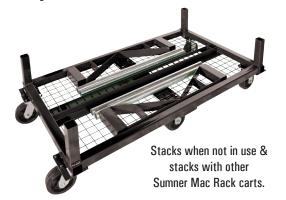

The Pipe Mac cart comes with vee attachment. Shown transporting 20" (51 cm) pipe.

Posts pull out for compact storage.

|        |             | Weight |    |
|--------|-------------|--------|----|
| Part # | Description | lb     | kg |
| 783230 | Pipe Mac    | 170    | 77 |