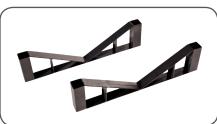

## **Vee Attachment Included!**

Simple but rugged attachment prevents pipe from rolling while the Pipe Mac is in motion.

Easily slips over the four post holders — no tools required!