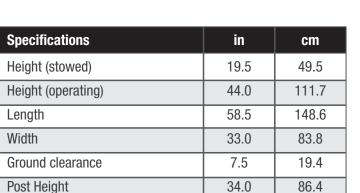

## A Mobile Pipe Cart

- Transports 2,000 lb (900 kg) of pipe, individually or up to a height of 34" (86 cm)
- Center-positioned casters makes rolling the Pipe Mac cart easy & enables quick cart rotation for tight turns
- Six 6" (15 cm) heavy duty casters