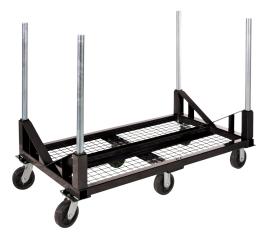

## A Mobile Pipe Cart

- Transports 2,000 lb (900 kg) of pipe, individually or up to a height of 34" (86 cm)
- Center-positioned casters makes rolling the Pipe Mac cart easy & enables quick cart rotation for tight turns
- Six 6" (15 cm) heavy duty casters

The Pipe Mac cart comes with vee attachment. Shown transporting 20" (51 cm) pipe.

Posts pull out for compact storage.

|        |             | Weight |    |
|--------|-------------|--------|----|
| Part # | Description | lb     | kg |
| 783230 | Pipe Mac    | 170    | 77 |