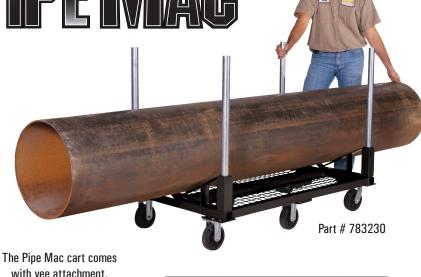

## A Mobile Pipe Cart

- Transports 2,000 lb (900 kg) of pipe, individually or up to a height of 34" (86 cm)
- Center-positioned casters makes rolling the Pipe Mac cart easy & enables quick cart rotation for tight turns
- Six 6" (15 cm) heavy duty casters

The Pipe Mac cart comes with vee attachment. Shown transporting 20" (51 cm) pipe.

Posts pull out for compact storage.

|        |             | Weight |    |
|--------|-------------|--------|----|
| Part # | Description | lb     | kg |
| 783230 | Pipe Mac    | 170    | 77 |