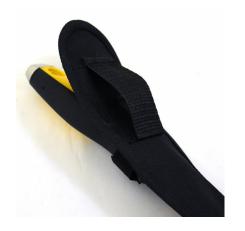

### 818267 SAK6 - 6in Stainless Steel Knife with Sheath

The SAK Knife comes in a sheath with a velcro strap to keep the knife secure! The reverse side of the sheath has a convenient loop to attach to your belt or anywhere you need it to be.