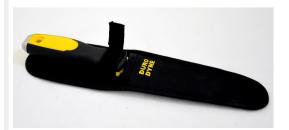

### 818267 SAK6 - 6in Stainless Steel Knife with Sheath

The SAK Knife comes in a sheath with a velcro strap to keep the knife secure! The reverse side of the sheath has a convenient loop to attach to your belt or anywhere you need it to be.