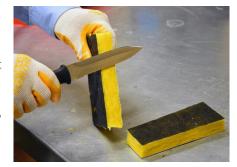

# The SAK6 Knife can cut a wide variety of insulations!

Super sharp point pierces liner with ease!