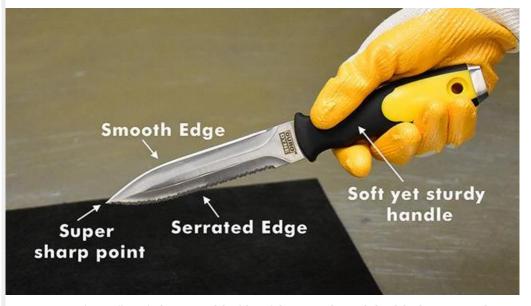

# NEW from Duro Dyne... 6" Stainless Steel Knife with Sheath!

**SAK6** is a 6" stainless steel knife with one edge of the blade serrated while the opposite edge is smooth.

It has a super sharp point ideal for cutting a wide variety of insulations, including but not limited to: fiberglass, cotton, hard board, rubber and standard duct liner!

#### Features:

- One side serrated, one side smooth
- Super sharp point cuts fiberglass with ease
- Includes sheath to keep knife safe when not in use
- Sturdy yet soft plastic grip
- Ideal for cutting a wide variety of insulation, including: fiberglass, cotton, and rubber