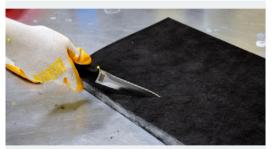

# The SAK6 Knife can cut a wide variety of insulations!

Super sharp point pierces liner with ease!