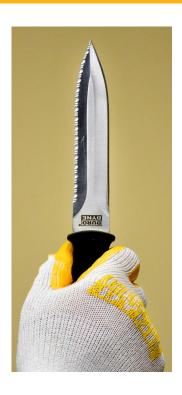

# NEW from Duro Dyne... 6" Stainless Steel Knife with Sheath!

**SAK6** is a 6" stainless steel knife with one edge of the blade serrated while the opposite edge is smooth.

It has a super sharp point ideal for cutting a wide variety of insulations, including but not limited to: fiberglass, cotton, hard board, rubber and standard duct liner!

#### Features:

- One side serrated, one side smooth
- Super sharp point cuts fiberglass with ease
- Includes sheath to keep knife safe when not in use
- Sturdy yet soft plastic grip
- Ideal for cutting a wide variety of insulation, including: fiberglass, cotton, and rubber