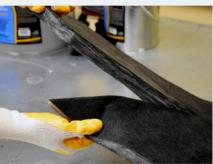

# NEW from Duro Dyne... 6" Stainless Steel Knife with Sheath!

**SAK6** is a 6" stainless steel knife with one edge of the blade serrated while the opposite edge is smooth.

It has a super sharp point ideal for cutting a wide variety of insulations, including but not limited to: fiberglass, cotton, hard board, rubber and standard duct liner!

# The SAK6 Knife can cut a wide variety of insulations!

Super sharp point pierces liner with ease!