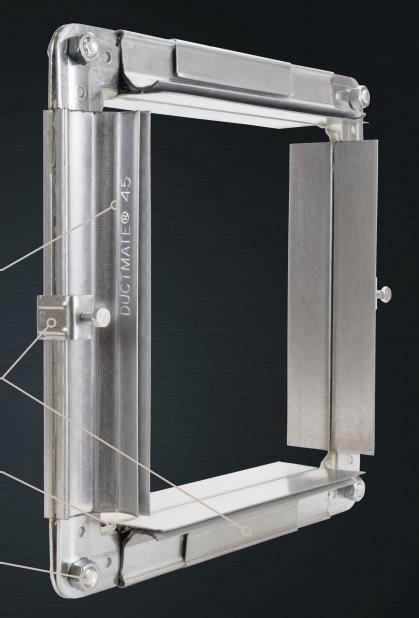

#### Roll-Formed Flange

No time consuming fabrication is needed with DM45. Our flange is manufactured from 18 Gauge steel, has an integral mastic, and can accept duct walls as heavy as 10 Gauge. DM45 requires no drilling, welding, rust proofing, or external sealing, and is good to 10" positive and negative W.G.

#### Bolt-On and Snap-On Cleats

The unique Ductmate "Bolt-On" Cleat design completes connections quickly and easily and our alternative Snap-On Cleat is great for virtually any application, including exterior duct systems.

#### Ductmate 440<sup>™</sup> Gasket

Non-skinning, non-drying sealing gasket capable of withstanding joint movement and pressure without cracking. Our butyl gasket is the industry standard for creating a leak free duct connection.

#### Corners and Bolts

Stamped from 11 Gauge steel and utilizing heavy-duty ½" bolts, our DM45 Corners are all about providing an efficient way to connect large and difficult duct systems.