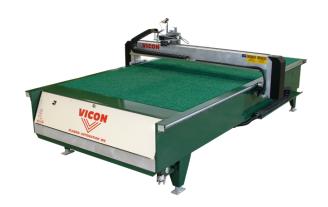

## **HVAC 510-SL Liner Cutting Table**

**Duct Liner Cutting System** 

## **Features & Benefits**

- Economical, stand-alone machine dedicated to cutting duct liner in low and high volume shops
- For users with existing plasma cutting systems that need additional liner cutting capability
- Available in table sizes: 5'x10', 5'x20', 6'x10', 6'x20'
- Patented systems to hold and cut duct liner. (Patent # 6,540,456)
- Vicon HVAC Cutting Software with automatic liner downsizing
- Synthetic table surface for smooth liner cutting
- Dual rack and pinion drive on both axes for greater positioning accuracy
- Aluminum gantry results in "low inertia" for greater part accuracy
- Roller guides on both axes for greater rigidity, stability and accuracy
- Traversing speed up to 2,000 inches per minute
- Non-lubricating gears and bearings