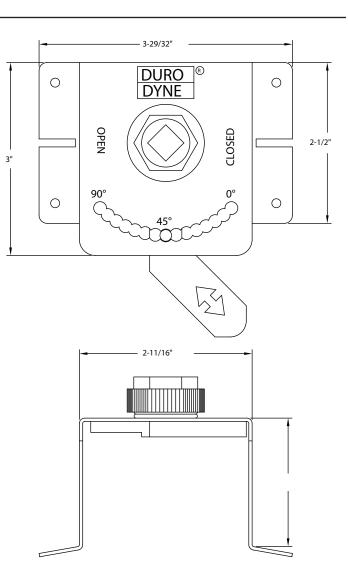

## **DYNA-CLICK REGULATOR**

Dyna-Click is the latest in self-locking regulators offered by Duro Dyne. This 15 position indexing regulator features a triggerless 3/4" twist locking nut that fixes the regulator in place once set. Designed for use with square rod on both square and round externally insulated duct, it is offered in two standoff heights, 1-1/2" & 2". The Dyna-Click is engineered with a heavy duty spring so it stays set once clicked into place. The high visibility yellow handle allows it to be easily found in the field on wrapped duct.

• Two Sizes: 1-1/2"& 2"

- Self Locking
- 15 Position Settings
- Manual operation (no tools)
- 10° angled stand for use on both square and round duct

| Ordering Information |           |                                                       |          |
|----------------------|-----------|-------------------------------------------------------|----------|
| Item#                | Code      | Description                                           | Quantity |
| 6320                 | DC38150   | 3/8in Dyna-Click 1-1/2in Standard Regulator           | 10/Box   |
| 6321                 | DC38200   | 3/8in Dyna-Click 2in Standard Regulator               | 10/Box   |
| 7067                 | DC38150B  | 3/8in Dyna-Click 1-1/2in Standard Regulator Bulk      | 100/Box  |
| 7068                 | DC38200B  | 3/8in Dyna-Click 2in Standard Regulator Bulk          | 50/Box   |
| 6295                 | CDC38150  | 3/8in Cast Dyna-Click 1-1/2in Standard Regulator      | 10/Box   |
| 6296                 | CDC38200  | 3/8in Cast Dyna-Click 2in Standard Regulator          | 10/Box   |
| 6291                 | CDC38150B | 3/8in Cast Dyna-Click 1-1/2in Standard Regulator Bulk | 100/Box  |
| 6292                 | CDC38200B | 3/8in Cast Dyna-Click 2in Standard Regulator Bulk     | 100/Box  |