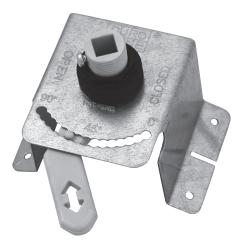

## **DYNA-CLICK REGULATOR**

Dyna-Click is the latest in self-locking regulators offered by Duro Dyne. This 15 position indexing regulator features a triggerless 3/4" twist locking nut that fixes the regulator in place once set. Designed for use with square rod on both square and round externally insulated duct, it is offered in two standoff heights, 1-1/2" & 2". The Dyna-Click is engineered with a heavy duty spring so it stays set once clicked into place. The high visibility yellow handle allows it to be easily found in the field on wrapped duct.

• Two Sizes: 1-1/2"& 2"

- Self Locking
- 15 Position Settings
- Manual operation (no tools)
- 10° angled stand for use on both square and round duct

| Ordering Information |           |                                                       |          |
|----------------------|-----------|-------------------------------------------------------|----------|
| Item#                | Code      | Description                                           | Quantity |
| 6320                 | DC38150   | 3/8in Dyna-Click 1-1/2in Standard Regulator           | 10/Box   |
| 6321                 | DC38200   | 3/8in Dyna-Click 2in Standard Regulator               | 10/Box   |
| 7067                 | DC38150B  | 3/8in Dyna-Click 1-1/2in Standard Regulator Bulk      | 100/Box  |
| 7068                 | DC38200B  | 3/8in Dyna-Click 2in Standard Regulator Bulk          | 50/Box   |
| 6295                 | CDC38150  | 3/8in Cast Dyna-Click 1-1/2in Standard Regulator      | 10/Box   |
| 6296                 | CDC38200  | 3/8in Cast Dyna-Click 2in Standard Regulator          | 10/Box   |
| 6291                 | CDC38150B | 3/8in Cast Dyna-Click 1-1/2in Standard Regulator Bulk | 100/Box  |
| 6292                 | CDC38200B | 3/8in Cast Dyna-Click 2in Standard Regulator Bulk     | 100/Box  |