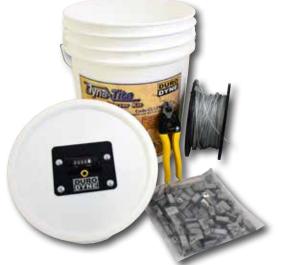

**INCLUDES:** 

1 Roll Wire Rope 100 Cable Locks 1 Custom Cable Counter Lid & Bucket 1 Cable Cutter

## **Dyna-Tite Starter Kit Components:**

**ROLL OF CABLE** - Galvanized steel cable is manufactured to exact standards and is statistically tested to verify the breaking strength.

**CABLE LOCKS** - The CL12-WC3 is ideal for hanging smaller diameter duct and has a working load range of 25-150 lbs. The CL18-WC4 has a working load range of 25-250 lbs. Both feature a release pin for easy adjustments without the use of tools.

**CUSTOM CABLE COUNTER LID** - The CCC-1 features a 5 digit counter (4 digits for feet, 1 digit for inches), push button reset and is lightweight. It is designed for use with Duro Dyne wire rope for accurate sizing and elimination of waste. The Cable Counter is also available with a metric counter.

<u>CABLE CUTTER</u> - When cutting cable it is important to use a recognized cable cutter such as the Dyna-Tite cutter. This will ensure that the form of the rope is maintained prior to insertion in the cable lock. The cable cutter features: WC6-23 wire rope cutting capacity, spring loaded 5" long vinyl coated handles, and hardened steel blades.