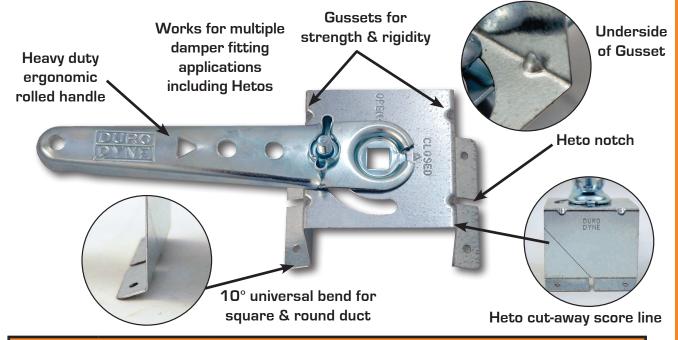

## URO AIR REGULATION Universal Economy Standoff Regulator

The Universal Economy Standoff Regulator from Duro Dyne is a hand operated elevated regulator designed for use with 1/4 in or 3/8 in square rod on externally insulated duct. The unique 10 degree foot, allows the same regulator to be used on both square or round ductwork, alleviating the need to stock multiple regulators. It is offered in four standoff heights, 1", 1-1/2", 2" & 3". The handle is locked in place with a heavy duty high torque stamped wing nut and clearly shows damper position with embossed designations for open and closed. Reinforcing gussets in four locations add to the rigidity of this regulator. An optional score and Heto Notch allows the UESO to work for multiple damper fitting applications including Hetos.