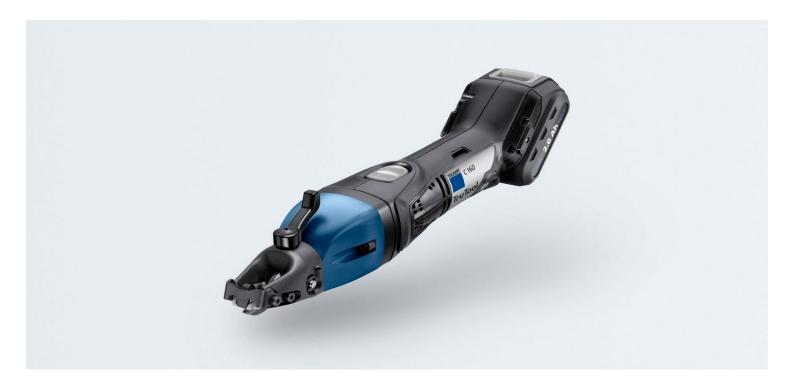

## TruTool C 160 with chip clipper, Li-ion rechargeable battery 10.8 V

Technical data

TRUMPF

## TruTool C 160 with chip clipper Li-ion 10.8 V

| MAXIMUM SHEET THICKNESSES                                     |                   |
|---------------------------------------------------------------|-------------------|
| MAXIMUM SHEET THICKNESS, STEEL UP TO 400 N/MM <sup>2</sup>    | 1.6 mm            |
| MAXIMUM SHEET THICKNESS, STEEL UP TO 600 N/MM <sup>2</sup>    | 1.2 mm            |
| MAXIMUM SHEET THICKNESS, ALUMINUM UP TO 250 N/MM <sup>2</sup> | 2 mm              |
| SPIRAL DUCT STEEL 400 N/MM <sup>2</sup>                       | 4 x 0,63 mm       |
| RADII                                                         |                   |
| SMALLEST RADIUS                                               | 90 mm             |
| GENERAL                                                       |                   |
| WORKING SPEED                                                 | 5 m/min - 9 m/min |
| IDLE RUN STROKE RATE                                          | 4300 RPM          |
| STARTING HOLE DIAMETER                                        | 15 mm             |
| VOLTAGE                                                       | 10.8 V            |