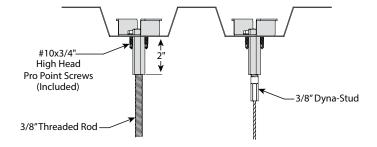

## **DESCRIPTION**

The Rapit Drop-In Deck Hanger from Duro Dyne is designed for installation in concrete-filled metal deck applications. RDI Deck Hangers are installed before pouring the concrete, to reduce installation costs and increase strength values. Once installed, the insert hangs below the deck surface for easy installation of threaded rod or Dyna-Studs.

## **FEATURES**

- 3/8" diameter UNC female threads
- Fast & easy to install
- · Low profile for less trip hazard on jobsite
- 10x3/4 High Head Pro Point screws included for convenient installation
- Yellow powder coating for durability & easy identification
- Can be used through or between ribs on metal decking
- Internal threads eliminate the need for couplings
- · Multi-position screw holes for solid deck mounting
- Can be used with BIM location systems