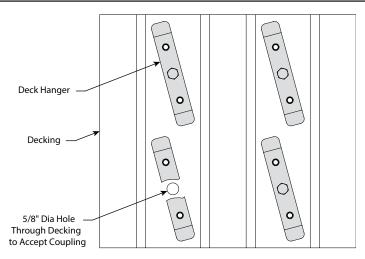

## **DESCRIPTION**

The Rapit Drop-In Deck Hanger from Duro Dyne is designed for installation in concrete-filled metal deck applications. RDI Deck Hangers are installed before pouring the concrete, to reduce installation costs and increase strength values. Once installed, the insert hangs below the deck surface for easy installation of threaded rod or Dyna-Studs.

## **FEATURES**

- 3/8" diameter UNC female threads
- Fast & easy to install
- · Low profile for less trip hazard on jobsite
- 10x3/4 High Head Pro Point screws included for convenient installation
- Yellow powder coating for durability & easy identification
- Can be used through or between ribs on metal decking
- Internal threads eliminate the need for couplings
- · Multi-position screw holes for solid deck mounting
- Can be used with BIM location systems