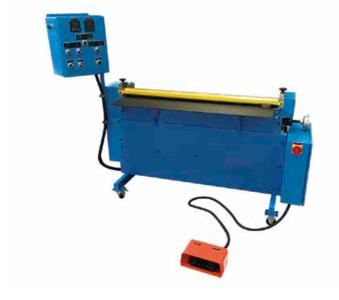

## **ROVAL ROLLER 48/20**

Roval-Roller shapes round and flat-oval segments and reducers as well as many other forms common to the sheet-metal industry. With its programmable controller, it is designed to duplicate shapes at the high level of accuracy critical for mating parts.

| 100 | nnina | l Data |
|-----|-------|--------|
|     |       |        |

| Material Width     | Max. 1220 mm (48")   |
|--------------------|----------------------|
| Material Thickness | Max. 1.0 mm (0.039") |