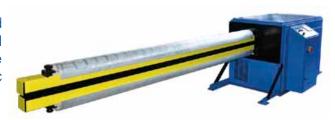

## **OVALIZER 36/10**

The Ovalizer transforms smooth corrugated round spiral ducts into flat-oval ducts. Machine control is by PLC and the Ovalizer is equipped with superior hydraulic unit to ensure the required force.

# **Technical Data**

| Size        | 150 x 435 mm - 915 x 2650 mm<br>(6" x 7" - 36" x 106") |
|-------------|--------------------------------------------------------|
| Tube Length | 3000 mm (10')                                          |