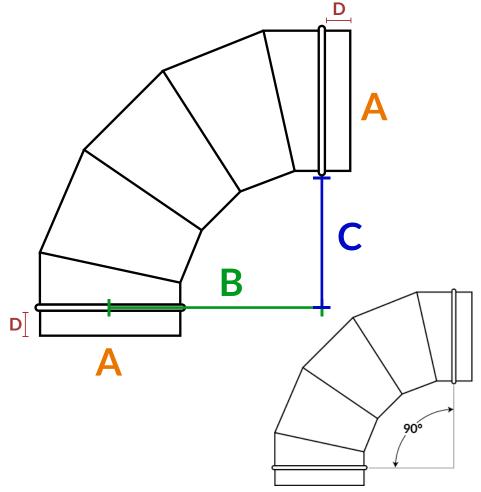

90° Gored Elbow (801)

Our 801 and 802 Gored Elbows are made with 5 piece and 3 piece Stitchweld Gores then formed by mating Single and Double Flange profiles into a closed seam. The end result is a very rigid, segmented standing seam elbow. Diameters 5" thru 50" and external thickness of 26-18 gauge galvanized. Made in accordance to 2005 SMACNA Duct Construction Standards, Chapter 3.1.

The Longitudinal Seams are Stitch-welded and run uniformly throughout the elbow's body (not staggered). We add 2" of straight from the bead to the raw edge. Both ends are fitting sized.

| А             | В        | С                   | D      | E                         | F     |
|---------------|----------|---------------------|--------|---------------------------|-------|
| Diameter (in) | CLR (in) | Throat Height (in)* | Sleeve | Ratio of CLR to Elbow Dia | Gauge |
| 5             | 8        | 5                   | 2      | x1.5                      | 26    |
| 6             | 9        | 6                   | 2      | x1.5                      | 26    |
| 8             | 12       | 8                   | 2      | x1.5                      | 26    |
| 10            | 15       | 10                  | 2      | <b>x1.5</b>               | 26    |
| 12            | 18       | 12                  | 2      | <b>x1.5</b>               | 26    |
| 14            | 21       | 14                  | 2      | <b>x1.5</b>               | 24    |
| 16            | 24       | 16                  | 2      | x1.5                      | 24    |
| 18            | 27       | 18                  | 2      | <b>x1.5</b>               | 24    |
| 20            | 30       | 20                  | 2      | <b>x1.5</b>               | 24    |
| 22            | 33       | 22                  | 2      | <b>x1.5</b>               | 24    |
| 24            | 24       | 12                  | 2.5    | <b>x1</b>                 | 24    |
| 26            | 26       | 13                  | 2.5    | <b>x1</b>                 | 22    |
| 28            | 28       | 14                  | 2.5    | <b>x1</b>                 | 22    |
| 30            | 30       | 15                  | 2.5    | <b>x1</b>                 | 22    |
| 32            | 32       | 16                  | 2.5    | <b>x1</b>                 | 22    |
| 34            | 34       | 17                  | 2.5    | x1                        | 22    |
| 36            | 36       | 18                  | 2.5    | x1                        | 22    |
| 38            | 38       | 19                  | 2.5    | x1                        | 22    |

<sup>\*</sup>Throat Height does not include 2" sleeve