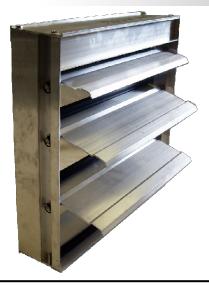

## APPLICATION

The LBD-1 vertical/horizontal mounted Backdraft Damper that is designed to allow vertical/horizontal airflow and prevent reverse airflow. The damper is opened by air pressure differential and closed by gravity.