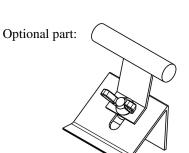

## **OPTIONAL BLADE COUNTERWEIGHTS:**

Counterweights available on request

Note: Dampers will be provided less counterweights unless specified.

LBDF-1 (with Rear Flange)