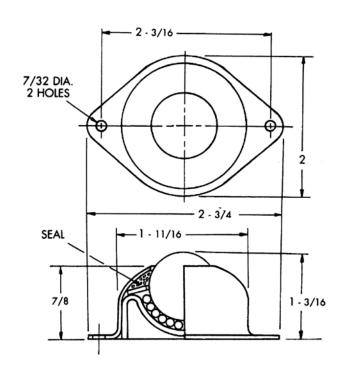

## Features:

- 1" Main ball rotates on (80) 1/8" support balls
- Ball support cup is hardened and plated
- Protective cover assures low torque and longevity
- Units are manufactured in plated carbon steel to provide corrosion resistance