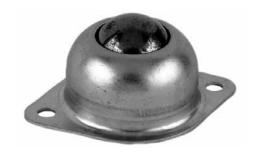

## BALL TRANFER ITEM #27025

Roller feed tables enable work to be easily positioned by the operator; in many cases with just one hand. Productivity is increased and worker fatigue minimized.

## Features:

- 1" Main ball rotates on (80) 1/8" support balls
- Ball support cup is hardened and plated
- Protective cover assures low torque and longevity
- Units are manufactured in plated carbon steel to provide corrosion resistance