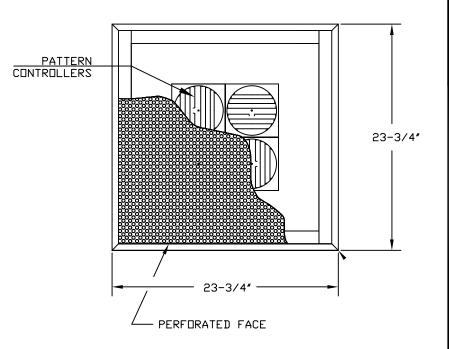

#### MATERIAL

COMPLETE MOLDED R6 INSULATED BACK.
PERFORATED FACE - 3/16" DIAMETER HOLES ON
1/4" STAGGERED CENTERS.
PERIMETER FRAME 22 GAUGE STEEL.
ADJUSTABLE PATTERN CONTROLLER 6"
DIAMETER LOUVERED PLATES.
EACH PLATE MAY BE INDIVIDUALLY ADJUSTED TO
CREATE DESIRED AIR FLOW PATTERN.
PLATES ARE PAINTED WHITE (ALSO AVAILABLE IN
BLACK) AND ARE REMOVABLE FOR RETURN AIR
USE.

### **FEATURES**:

SUPERIOR SOUND ABSORPTION.
LIGHT WEIGHT - EASILY SUSPENDED.
SUPERIOR AIR FLOW PATTERN - NO
DOWNDRAFTS.
CONDENSATION FREE OPERATION.
REMOVABLE FACE.
THE MOLDED BACK IS EASILY CUT WITH A POCKET
KNIFE AND THE CENTER CONNECTION PROVIDES
A VERY UNIFORM, WIDELY DISPERSED, AIR FLOW