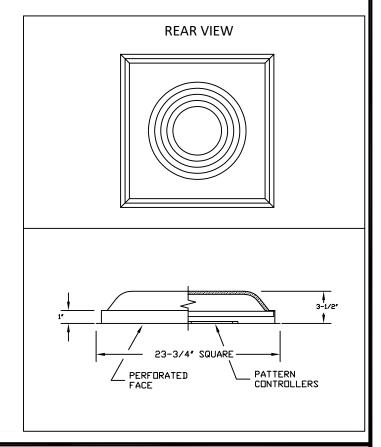

#### MATERIAL

COMPLETE MOLDED R6 INSULATED BACK.
PERFORATED FACE - 3/16" DIAMETER HOLES ON
1/4" STAGGERED CENTERS.
PERIMETER FRAME 22 GAUGE STEEL.
ADJUSTABLE PATTERN CONTROLLER 6"
DIAMETER LOUVERED PLATES.
EACH PLATE MAY BE INDIVIDUALLY ADJUSTED TO
CREATE DESIRED AIR FLOW PATTERN.
PLATES ARE PAINTED WHITE (ALSO AVAILABLE IN
BLACK) AND ARE REMOVABLE FOR RETURN AIR
USE.

### **FEATURES**:

SUPERIOR SOUND ABSORPTION.
LIGHT WEIGHT - EASILY SUSPENDED.
SUPERIOR AIR FLOW PATTERN - NO
DOWNDRAFTS.
CONDENSATION FREE OPERATION.
REMOVABLE FACE.
THE MOLDED BACK IS EASILY CUT WITH A POCKET
KNIFE AND THE CENTER CONNECTION PROVIDES
A VERY UNIFORM, WIDELY DISPERSED, AIR FLOW