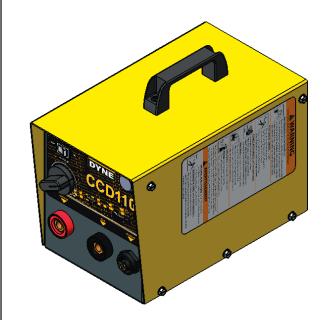

## **GENERAL DESCRIPTION**

The CCD110N, Capacitor Discharge Welder, is designed for the convenience and comfort of the operator. It is powered by a 110 volt power source so it is ideal for smaller shops and light industrial applications. It will weld pins from  $\frac{1}{2}$ " to 4" long onto steel from 26 to 20 gauge. The CCD110N is a smart choice for portable insulation applications. The CCD110N also features a weld capacity of up to  $\frac{1}{4}$ " steel and stainless steel for enhanced versatility.

The CCD110N measures 10.75" x 8.704" x 6.319" and weighs 24 lbs. The demand fan and thermal shut-down protection also prevent possible damage to the unit. Dual weld SCRs provide maximum weld current restriction safety. Power/Trigger LED lights indicate status.

## **FEATURES**

- Compact and lightweight welding unit
- Rugged construction stands up to even the roughest treatment and harshest environments
- Highly flexible design can be used in a wide range of industrial and insulation applications
- Rapid operation delivers 6 continuous welds per minute
- Ground Fault Interruption (GFI) protection an industry first
- Robust handles, knobs on/off, and test buttons LED power light