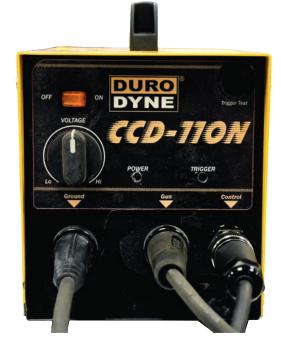

## **GENERAL DESCRIPTION**

The CCD110N, Capacitor Discharge Welder, is designed for the convenience and comfort of the operator. It is powered by a 110 volt power source so it is ideal for smaller shops and light industrial applications. It will weld pins from  $\frac{1}{2}$ " to 4" long onto steel from 26 to 20 gauge. The CCD110N is a smart choice for portable insulation applications. The CCD110N also features a weld capacity of up to  $\frac{1}{4}$ " steel and stainless steel for enhanced versatility.

The CCD110N measures 10.75" x 8.704" x 6.319" and weighs 24 lbs. The demand fan and thermal shut-down protection also prevent possible damage to the unit. Dual weld SCRs provide maximum weld current restriction safety. Power/Trigger LED lights indicate status.

## **FEATURES**

- Compact and lightweight welding unit
- Rugged construction stands up to even the roughest treatment and harshest environments
- Highly flexible design can be used in a wide range of industrial and insulation applications
- Rapid operation delivers 6 continuous welds per minute
- Ground Fault Interruption (GFI) protection an industry first
- Robust handles, knobs on/off, and test buttons LED power light

## **OPERATIONAL SPECIFICATIONS**

- Indicator Lights
- Resettable Breaker
- Safety Shutdowns

#### **ELECTRICAL SPECIFICATIONS**

Outgoing

50-200 VDC

Voltage 115 VAC Current 15/10 A

Hertz 60

Operating Temp: -4°F to 105°F