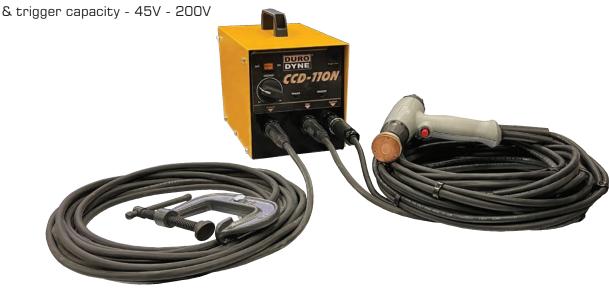

## **GENERAL DESCRIPTION**

The CCD110N, Capacitor Discharge Welder, is designed for the convenience and comfort of the operator. It is powered by a 110 volt power source so it is ideal for smaller shops and light industrial applications. It will weld pins from  $\frac{1}{2}$ " to 4" long onto steel from 26 to 20 gauge. The CCD110N is a smart choice for portable insulation applications. The CCD110N also features a weld capacity of up to  $\frac{1}{4}$ " steel and stainless steel for enhanced versatility.

The CCD110N measures 10.75" x 8.704" x 6.319" and weighs 24 lbs. The demand fan and thermal shut-down protection also prevent possible damage to the unit. Dual weld SCRs provide maximum weld current restriction safety. Power/Trigger LED lights indicate status.

## **FEATURES**

- Compact and lightweight welding unit
- Rugged construction stands up to even the roughest treatment and harshest environments
- Highly flexible design can be used in a wide range of industrial and insulation applications
- Rapid operation delivers 6 continuous welds per minute
- Ground Fault Interruption (GFI) protection an industry first
- Robust handles, knobs on/off, and test buttons LED power light