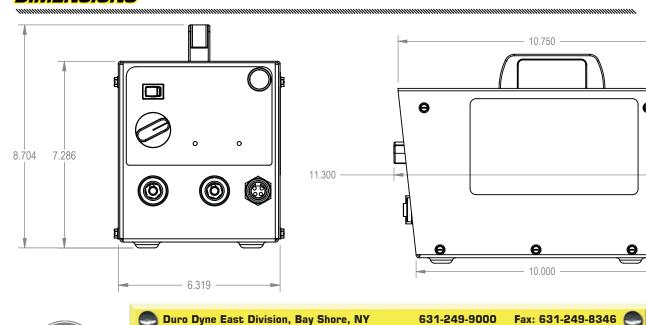

The CCD110N measures 10.75" x 8.704" x 6.319" and weighs 24 lbs. The demand fan and thermal shut-down protection also prevent possible damage to the unit. Dual weld SCRs provide maximum weld current restriction safety. Power/Trigger LED lights indicate status.

#### **DIMENSIONS**

Duro Dyne East Division, Bay Shore, NY Duro Dyne Midwest Division, Hamilton, OH Duro Dyne West Division, Longmont, CO Duro Dyne Canada, Lachine, Quebec, Canada

513-870-6000 Fax: 513-870-6005 562-926-1774 Fax: 562-926-5778 514-422-9760 Fax: 514-636-0328