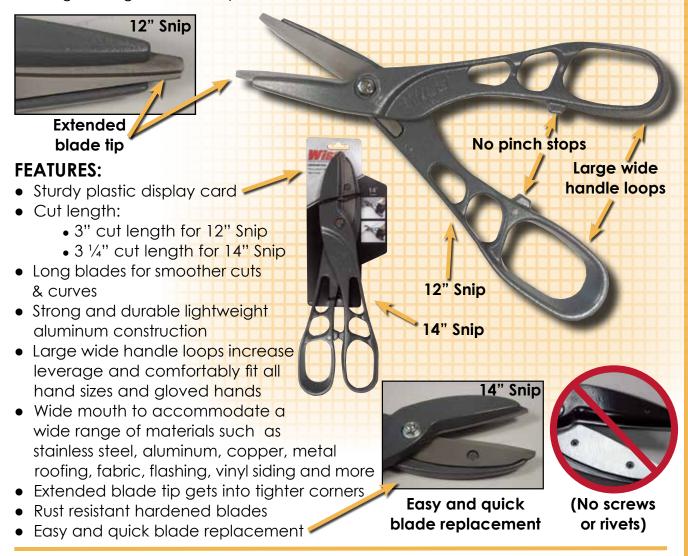

## DURO WISS ALUMINUM SNIPS

Half the weight of comparable forged snips. Sleek head design allows material to easily flow over snip while cutting. Slim nose ideal for making cuts in tight places and reaching corners. Handle rings designed for added comfort and greater cutting leverage. Designed to cut up to 22 Ga cold rolled steel. Available in 12" and 14".

| Ordering Information |             |                       |                 |
|----------------------|-------------|-----------------------|-----------------|
| <u>Item #</u>        | <u>Code</u> | <u>Description</u>    | <u>Quantity</u> |
| 818132               | HR12        | 12 inch Aluminum Snip | 1pc             |
| 818133               | HR14        | 14 inch Aluminum Snip | 1pc             |