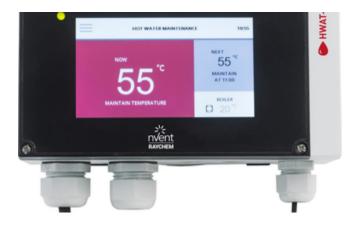

## HWAT-ECO ELECTRONIC CONTROL UNIT

nVent RAYCHEM HWAT-ECO is an energy efficient control and monitoring unit for nVent RAYCHEM HWAT self-regulating single pipe hot water systems. It provides flexible temperature control and additional energy savings, with integrated functions that lower the maintain temperature during low use periods.

Easy to connect and to operate: large, colored touch screen

Pre-set up in power-off mode by external power bank/charger via USB connection

In-wall or panel mounted

Alarm relay with changeover contact to signal power, temperature or communication problems