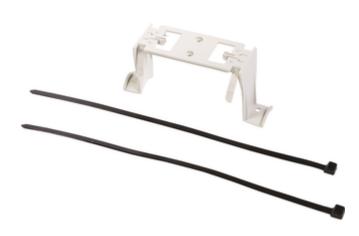

# RAYCLIC PIPE MOUNTING BRACKET

nVent RAYCHEM RAYCLIC-SB-04 is a pipe mounting bracket for use with any RayClic connection kit. One pipe mounting bracket is included with each connection kit.

## **SPECIFICATIONS**

Material Plastic

Mounting On Pipe

| 616809-000 | RAYCLIC-SB-04 |
|------------|---------------|
| 010009-000 | RAYCLIC-3B-04 |
|            |               |