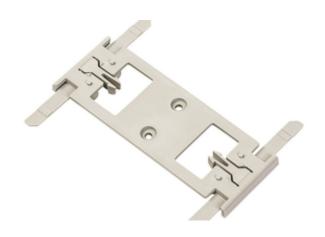

# RAYCLIC WALL MOUNTING BRACKET

nVent RAYCHEM RAYCLIC-SB-02 is a wall mounting bracket for use with any RayClic connection kit.

### **SPECIFICATIONS**

Material Plastic

**Mounting** Wall Mounted

| 852001-000 | RAYCLIC-SB-02 |
|------------|---------------|
| 632001-000 | RATCLIC-3D-02 |
|            |               |