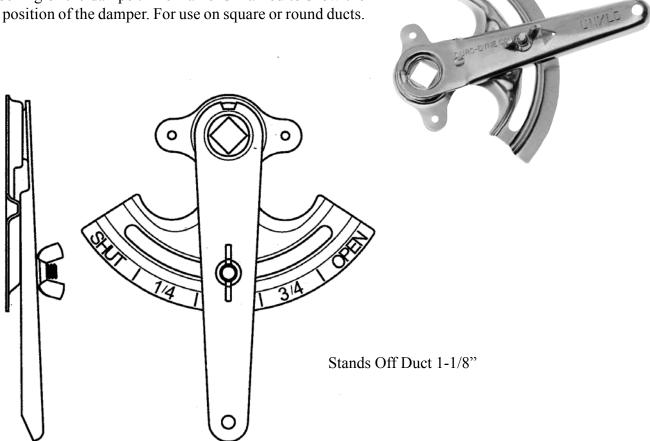

## 1/2" QUADRANT SETS (FOR DAMPERS UP TO 30")

These heavy gauge plated steel quadrants are designed with excellent handle action, as well as quick wing nut adjustment and locking of the damper. The frame is marked to show the exact position of the damper. For use on square or round ducts.