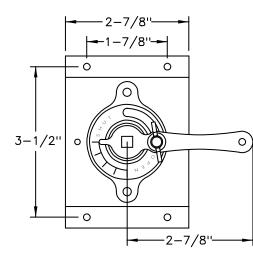

## STANDOFF WITH 1/4" DIAL REGULATOR (FOR DAMPERS UP TO 10") - SQUARE

| K2 SERIES FOR SQUARE DUCT |        |            |              |            |
|---------------------------|--------|------------|--------------|------------|
| ITEM#                     | CODE   | SHAFT SIZE | STAND HEIGHT | QUANTITY   |
| 7364                      | K2-1   | 1/4" sq.   | 1"           | 10 Per Ctn |
| 7365                      | K2-150 | 1/4" sq.   | 1-1/2"       | 10 Per Ctn |
| 7366                      | K2-2   | 1/4" sq.   | 2"           | 10 Per Ctn |