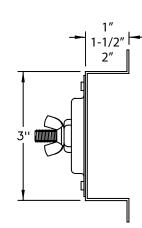

## STANDOFF WITH 1/4" DIAL REGULATOR (FOR DAMPERS UP TO 10") - SQUARE

| K2 SERIES FOR SQUARE DUCT |        |            |              |            |
|---------------------------|--------|------------|--------------|------------|
| ITEM#                     | CODE   | SHAFT SIZE | STAND HEIGHT | QUANTITY   |
| 7364                      | K2-1   | 1/4" sq.   | 1"           | 10 Per Ctn |
| 7365                      | K2-150 | 1/4" sq.   | 1-1/2"       | 10 Per Ctn |
| 7366                      | K2-2   | 1/4" sq.   | 2"           | 10 Per Ctn |