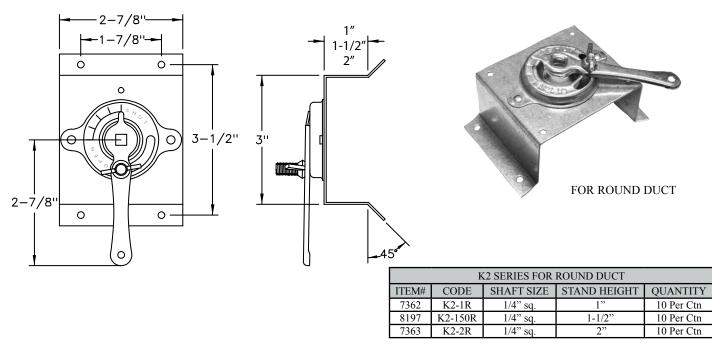

## STANDOFF WITH 1/4" DIAL REGULATOR (FOR DAMPERS UP TO 10") - ROUND

Duro Dyne Corporate Headquarters, Bay Shore, NY 631-249-9000 • Fax: 631-249-8346 Duro Dyne Midwest • Duro Dyne West • Duro Dyne Canada www.durodyne.com • E-mail: durodyne@durodyne.com