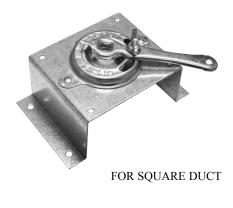

## STANDOFF WITH 1/4" DIAL REGULATOR (FOR DAMPERS UP TO 10") - SQUARE

| K2 SERIES FOR SQUARE DUCT |        |            |              |            |
|---------------------------|--------|------------|--------------|------------|
| ITEM#                     | CODE   | SHAFT SIZE | STAND HEIGHT | QUANTITY   |
| 7364                      | K2-1   | 1/4" sq.   | 1"           | 10 Per Ctn |
| 7365                      | K2-150 | 1/4" sq.   | 1-1/2"       | 10 Per Ctn |
| 7366                      | K2-2   | 1/4" sq.   | 2"           | 10 Per Ctn |