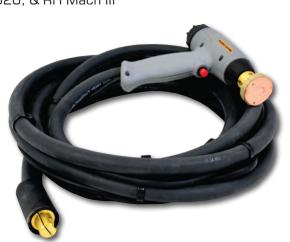

## GENERAL DESCRIPTION

A new, innovative, ergonomic, high impact gun allows more flexibility during operation. The cable enters through the bottom rather than the back, making it more comfortable to use. The plastic molded casing makes the gun lightweight and durable, and its compact size allows welding in round duct as small as 8 inches.

Available in 16ft cable & 10ft cable

■ Works with MF-12A, PBF520, & RH Mach III

■ Lightweight & durable

■ Compact Size

■ Ergonomic design

■ Rebuildable

10ft: Item# 27275 16ft: Item# 27276