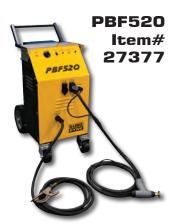

## **WORKS WITH DURO DYNE PINSPOTTERS\***

Will work with new & existing models: PBF520, PBF510, PBF14, MF-12A, MF-12

\*Kits available for use with **bulk feed** RH & FG model pinspotters

DURO DYNE

MACHINERY DIVISION © 2019 Duro Dyne Corporation Printed in USA 7/2019 BC039412